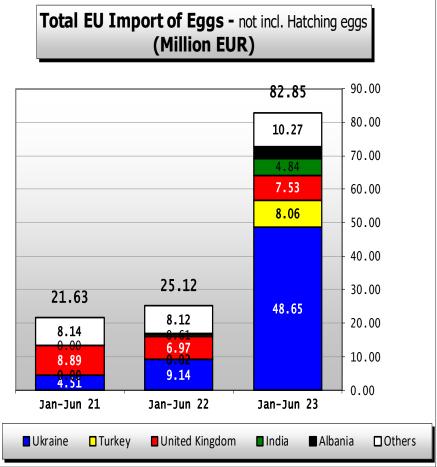

| 854       | 2.2%       | 867       | 1.1%       | 282             | 0.3%       | -39.3%      |
| Switzerland        | 732       | 1.8%       | 1,722     | 2.2%       | 492             | 0.6%       | -40.5%      |
| Other Destinations | 8,484     | 21.4%      | 5,340     | 7.0%       | 2,902           | 3.5%       | +78.5%      |
| Extra-EU           | 39,658    |            | 76,640    |            | 82,846          |            | +229.8%     |
| % Change           |           |            |           | +93.3%     |                 |            |             |

Trade Figures (Comext – tonnes egg equiv.) not including Hatching eggs

EU market situation for Eggs 10 October 2023





# **EU Egg Imports**

Total EU Import of Eggs - not incl. Hatching eggs (Tonnes eggs equiv)









## EU Imports of selected EGGS products (including Hatching eggs)



EU market situation for Eggs 10 October 2023



## TRADE



Source: Trade Figures TAXUD Surveillance database (fresh eggs, not in shell, yolk and albumin) *Please note that data is not completely stabilized for most recent periods* 





# **EU-27 Exports of Eggs:**

### (including UK)

#### In Tons of Egg Equivalent

|                    | 20             | 21         | 20      | 22         | Jan to J       | Compared to<br>Jan to Jun |        |
|--------------------|----------------|------------|---------|------------|----------------|---------------------------|--------|
|                    | Tons           | % Extra EU | Tons    | % Extra EU | Tons           | % Extra EU                | 2022   |
| United Kingdo