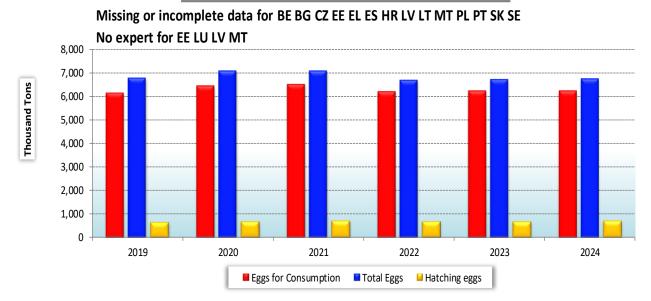

### **Experts EU production forecast on Eggs**

| in thousand tons      | 2019  | 2020  | 2021  | 2022  | 2023  | 2024  | Change<br>23/22 | Change<br>24/23 |
|-----------------------|-------|-------|-------|-------|-------|-------|-----------------|-----------------|
| Total Eggs            | 6,796 | 7,107 | 7,096 | 6,702 | 6,746 | 6,762 | + 0.7%          | + 0.2%          |
| Eggs for Consumption  | 6,158 | 6,466 | 6,516 | 6,212 | 6,247 | 6,255 | + 0.6%          | + 0.1%          |
| Hatching eggs         | 637   | 669   | 685   | 673   | 681   | 689   | + 1.3%          | + 1.2%          |
| % of hatching eggs on |       |       |       |       |       |       |                 |                 |
| total eggs            | 9.4%  | 9.4%  | 9.7%  | 10.0% | 10.1% | 10.2% |                 |                 |