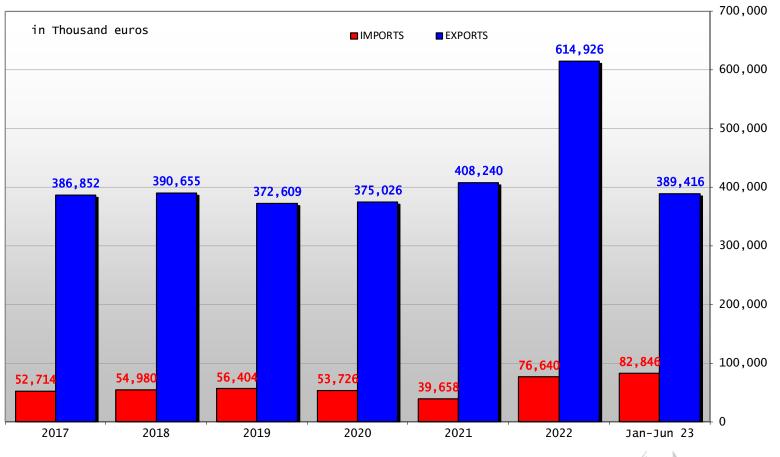

| 0.5%        | +63.8% |
| Other Destinations | 122,367        | 30.0%      | 113,089         | 18.4%      | 44,050    | 11.3%       | -25.9% |
| Extra-EU           | 408,240        |            | 614,926         |            | 389,416   |             | +48.2% |
| % Change           |                |            |                 | +50.6%     |           |             |        |

Trade Figures (Comext – tonnes egg equiv.) not including Hatching eggs

EU market situation for Eggs 10 October 2023





# **EU Egg Exports**



Total EU Export of Eggs not incl. hatching eggs (T. eggs equiv.)







EU Exports of selected EGGS products (including Hatching eggs)







# EU Egg Trade Balance Volume (not including Hatching eggs)







# EU Egg Trade Balance Value (not including Hatching eggs)







## **EU Exports of hatching eggs**

Trade figures (Comext - tonnes egg equivalent)

|                          | 2020    |     | 2021    |     | 2022                 |     | Jan-Jun23 |     | Compared |          |
|--------------------------|---------|-----|---------|-----|----------------------|-----|-----------|-----|----------|----------|
|                          | Tonnes  | %   | Tonnes  | %   | Tonnes               | %   | Tonnes    | %   | to J     | an-Jun22 |
| Russia                   | 42,376  | 39% | 32,036  | 28% | 21,361               | 20% | 7,311     | 17% |          | - 38.8%  |
| Saudi Arabia             | 15,847  | 15% | 22,592  | 19% | 15,264               | 14% | 4,040     | 10% |          | - 42.2%  |
| Iraq                     | 19,225  | 18% | 23,402  | 20% |