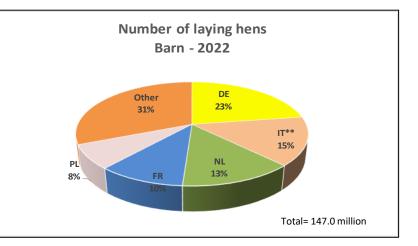

## **FARMING METHOD**

\* EL with 2020 data, HU, IT, LT, SI with 2021 data

## **FARMING METHOD**

\*\* 2020 data

## **FARMING METHOD**

# **LAYING HENS**

Number of laying hens by farming method (maximum capacity) according to notifications under Commission Implementing Regulation (EU) 2017/1185, Art. 12(b) - Annex III.9

|              | 2022         |           | % by                | farming method      | in respective co | untry     |  |
|--------------|--------------|-----------|---------------------|---------------------|------------------|-----------|--|
| Member State | Total laying | % MS / EU | % enriched          | % barn              | % free range     | % organia |  |
| (MS)         | hens in MS   | % WS/EU   | % enriched          | % barn              | % free range     | % organic |  |
| DE           | 58,958,545   | 15.1%     | 4.8%                | 56.5%               | 24.7%            | 14.1%     |  |
| FR           | 57,498,628   | 14.8%     | 28.1%               | 26.3%               | 31.5%            | 14.2%     |  |
| PL           | 51,462,612   | 13.2%     | 7 <mark>1.8%</mark> | 21.3%               | 6.2%             | 0.7%      |  |
| ES           | 47,317,356   | 12.2%     | 6 <mark>8.6%</mark> | 20.0%               | 9.9%             | 1.5%      |  |
| IT**         | 40,519,407   | 10.4%     | 35.6%               | 54.5%               | 4.9%             | 4.9%      |  |
| NL           | 33,355,915   | 8.6%      | 10.1%               | <b>59.1%</b>        | 22.3%            | 8.4%      |  |
| BE           | 10,905,879   | 2.8%      | 37.0%               | 42.3%               | 14.2%            | 6.5%      |  |
| PT           | 10,571,647   | 2.7%      | 72.2%               | 21.3%               | 5.5%             | 1.1%      |  |
| RO           | 9,161,938    | 2.4%      | 55.4%               | 39.2%               | 3.0%             | 2.4%      |  |
| SE           | 8,323,583    | 2.1%      | 2.7%                | 78 <mark>.2%</mark> | 7.4%             | 11.7%     |  |
| HU**         | 7,548,745    | 1.9%      | 71.2%               | 27.2%               | 1.3%             | 0.3%      |  |
| AT           | 7,488,459    | 1.9%      | 0.0%                | 56.8%               |                  | 13.4%     |  |
| CZ           | 7,184,570    | 1.8%      | 61.0%               | 37.1%               | 1.4%             | 0.5%      |  |
| FI           | 5,910,909    | 1.5%      | 33.2%               | 57.0%               | 3.9%             | 5.9%      |  |
| BG           | 5,349,536    | 1.4%      | 6 <mark>8.1%</mark> |                     | 27.6%            | 0.0%      |  |
| EL*          | 4,649,598    | 1.2%      | 76 <mark>.5%</mark> | 12.4%               | 5.5%             | 5.6%      |  |
| DK           | 4,050,838    | 1.0%      | 11.2%               | 48.5%               |                  | 32.1%     |  |
| IE           | 3,810,286    | 1.0%      | 44.9%               | 5.1%                | 46.1%            | 3.8%      |  |
| LV           | 3,531,888    | 0.9%      | <mark>6</mark> 9.3% | 27.5%               | 3.0%             | 0.2%      |  |
| SK           | 3,048,746    | 0.8%      | <u>73.7%</u>        | 22.4%               | 3.7%             | 0.2%      |  |
| LT**         | 2,926,891    | 0.8%      | 79. <mark>6%</mark> | 18.5%               | 1.2%             | 0.6%      |  |
| HR           | 2,373,301    | 0.6%      | 62.0%               | 32.0%               |                  | 0.5%      |  |
| SI**         | 1,449,060    | 0.4%      | 17.2%               | 61.4%               | 18.9%            | 2.6%      |  |
| EE           | 884,285      | 0.2%      | <u>81.</u> 3%       | 7.3%                | 5.2%             | 6.1%      |  |
| CY           | 548,933      | 0.1%      | 65.7%               | 16.7%               | 14.6%            | 3.0%      |  |
| MT           | 363,923      | 0.1%      | 99.7%               | 0.2%                | 0.0%             | 0.0%      |  |
| LU           | 139,934      | 0.0%      | 0.0%                | <mark>63.3%</mark>  | 12.0%            | 24.8%     |  |
|              |              |           |                     |                     |                  |           |  |
| TOTAL        | 389,335,412  | 100%      | 39.7%               | 37.8%               | 15.5%            | 7.1%      |  |