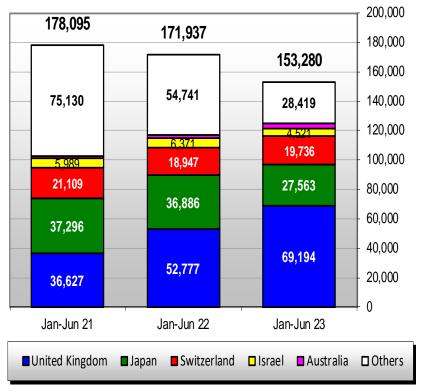

pines        | 4,032          | 1.0%       | 11,981          | 1.9%       | 3,539     | 0.9%        | +20.7% |
| Turkey             | 3 <i>,</i> 895 | 1.0%       | 3,257           | 0.5%       | 1,904     | 0.5%        | +63.8% |
| Other Destinations | 122,367        | 30.0%      | 113,089         | 18.4%      | 44,050    | 11.3%       | -25.9% |
| Extra-EU           | 408,240        |            | 614,926         |            | 389,416   |             | +48.2% |
| % Change           |                |            |                 | +50.6%     |           |             |        |

Trade Figures (Comext – tonnes egg equiv.) not including Hatching eggs

EU market situation for Eggs 10 October 2023





# **EU Egg Exports**



Total EU Export of Eggs not incl. hatching eggs (T. eggs equiv.)







EU Exports of selected EGGS products (including Hatching eggs)







# EU Egg Trade Balance Volume (not including Hatching eggs)







# EU Egg Trade Balance Value (not including Hatching eggs)







## **EU Exports of hatching eggs**

Trade figures (Comext - tonnes egg equivalent)

|                          | 2020    |     | 2021    |     | 2022                 |     | Jan-Jun23 |     | Compared |          |
|--------------------------|---------|-----|---------|-----|----------------------|-----|-----------|-----|----------|----------|
|                          | Tonnes  | %   | Tonnes  | %   | Tonnes               | %   | Tonnes    | %   | to J     | an-Jun22 |
| Russia                   | 42,376  | 39% | 32,036  | 28% | 21,361               | 20% | 7,311     | 17% |