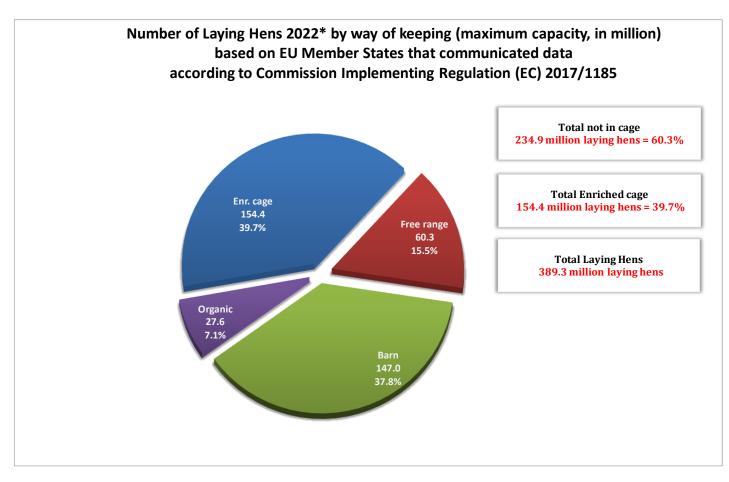

# **LAYING HENS**

Number of laying hens by farming method (maximum capacity) according to notifications under Commission Implementing Regulation (EU) 2017/1185, Art. 12(b) - Annex III.9

|              | 2022         |           | % by                | farming method      | in respective co | untry     |  |
|--------------|--------------|-----------|---------------------|---------------------|------------------|-----------|--|
| Member State | Total laying | % MS / EU | % enriched          | % barn              | % free range     | % organia |  |
| (MS)         | hens in MS   | % WS/EU   | % enriched          | % barn              | % free range     | % organic |  |
| DE           | 58,958,545   | 15.1%     | 4.8%                | 56.5%               | 24.7%            | 14.1%     |  |
| FR           | 57,498,628   | 14.8%     | 28.1%               | 26.3%               | 31.5%            | 14.2%     |  |
| PL           | 51,462,612   | 13.2%     | 7 <mark>1.8%</mark> | 21.3%               | 6.2%             | 0.7%      |  |
| ES           | 47,317,356   | 12.2%     | 6 <mark>8.6%</mark> | 20.0%               | 9.9%             | 1.5%      |  |
| IT**         | 40,519,407   | 10.4%     | 35.6%               | 54.5%               | 4.9%             | 4.9%      |  |
| NL           | 33,355,915   | 8.6%      | 10.1%               | <b>59.1%</b>        | 22.3%            | 8.4%      |  |
| BE           | 10,905,879   | 2.8%      | 37.0%               | 42.3%               | 14.2%            | 6.5%      |  |
| PT           | 10,571,647   | 2.7%      | 72.2%               | 21.3%               | 5.5%             | 1.1%      |  |
| RO           | 9,161,938    | 2.4%      | 55.4%               | 39.2%               | 3.0%             | 2.4%      |  |
| SE           | 8,323,583    | 2.1%      | 2.7%                | 78 <mark>.2%</mark> | 7.4%             | 11.7%     |  |
| HU**         | 7,548,745    | 1.9%      | 71.2%               | 27.2%               | 1.3%             | 0.3%      |  |
| AT           | 7,488,459    | 1.9%      | 0.0%                | 56.8%               |                  | 13.4%     |  |
| CZ           | 7,184,570    | 1.8%      | 61.0%               | 37.1%               | 1.4%             | 0.5%      |  |
| FI           | 5,910,909    | 1.5%      | 33.2%               | 57.0%               | 3.9%             | 5.9%      |  |
| BG           | 5,349,536    | 1.4%      | 6 <mark>8.1%</mark> |                     | 27.6%            | 0.0%      |  |
| EL*          | 4,649,598    | 1.2%      | 76 <mark>.5%</mark> | 12.4%               | 5.5%             | 5.6%      |  |
| DK           | 4,050,838    | 1.0%      | 11.2%               | 48.5%               |                  | 32.1%     |  |
| IE           | 3,810,286    | 1.0%      | 44.9%               | 5.1%                | 46.1%            | 3.8%      |  |
| LV           | 3,531,888    | 0.9%      | <mark>6</mark> 9.3% | 27.5%               | 3.0%             | 0.2%      |  |
| SK           | 3,048,746    | 0.8%      | <u>73.7%</u>        | 22.4%               | 3.7%             | 0.2%      |  |
| LT**         | 2,926,891    | 0.8%      | 79. <mark>6%</mark> | 18.5%               | 1.2%             | 0.6%      |  |
| HR           | 2,373,301    | 0.6%      | 62.0%               | 32.0%               |                  | 0.5%      |  |
| SI**         | 1,449,060    | 0.4%      | 17.2%               | 61.4%               | 18.9%            | 2.6%      |  |
| EE           | 884,285      | 0.2%      | <u>81.</u> 3%       | 7.3%                | 5.2%             | 6.1%      |  |
| CY           | 548,933      | 0.1%      | 65.7%               | 16.7%               | 14.6%            | 3.0%      |  |
| MT           | 363,923      | 0.1%      | 99.7%               | 0.2%                | 0.0%             | 0.0%      |  |
| LU           | 139,934      | 0.0%      | 0.0%                | <mark>63.3%</mark>  | 12.0%            | 24.8%     |  |
|              |              |           |                     |                     |                  |           |  |
| TOTAL        | 389,335,412  | 100%      | 39.7%               | 37.8%               | 15.5%            | 7.1%      |  |