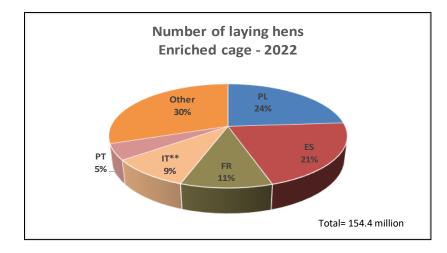

# **LAYING HENS**

Number of laying hens by farming method (maximum capacity) according to notifications under Commission Implementing Regulation (EU) 2017/1185, Art. 12(b) - Annex III.9

|              | 2022         |           | % by                | farming method      | in respective co | untry     |  |
|--------------|--------------|-----------|---------------------|---------------------|------------------|-----------|--|
| Member State | Total laying | % MS / EU | % enriched          | % barn              | % free range     | % organia |  |
| (MS)         | hens in MS   | % WS/EU   | % enriched          | % barn              | % free range     | % organic |  |
| DE           | 58,958,545   | 15.1%     | 4.8%                | 56.5%               | 24.7%            | 14.1%     |  |
| FR           | 57,498,628   | 14.8%     | 28.1%               | 26.3%               | 31.5%            | 14.2%     |  |
| PL           | 51,462,612   | 13.2%     | 7 <mark>1.8%</mark> | 21.3%               | 6.2%             | 0.7%      |  |
| ES           | 47,317,356   | 12.2%     | 6 <mark>8.6%</mark> | 20.0%               | 9.9%             | 1.5%      |  |
| IT**         | 40,519,407   | 10.4%     | 35.6%               | 54.5%               | 4.9%             | 4.9%      |  |
| NL           | 33,355,915   | 8.6%      | 10.1%               | <b>59.1%</b>        | 22.3%            | 8.4%      |  |
| BE           | 10,905,879   | 2.8%      | 37.0%               | 42.3%               | 14.2%            | 6.5%      |  |
| PT           | 10,571,647   | 2.7%      | 72.2%               | 21.3%               | 5.5%             | 1.1%      |  |
| RO           | 9,161,938    | 2.4%      | 55.4%               | 39.2%               | 3.0%             | 2.4%      |  |
| SE           | 8,323,583    | 2.1%      | 2.7%                | 78 <mark>.2%</mark> | 7.4%             | 11.7%     |  |
| HU**         | 7,548,745    | 1.9%      | 71.2%               | 27.2%               | 1.3%             | 0.3%      |  |
| AT           | 7,488,459    | 1.9%      | 0.0%                | 56.8%               |                  | 13.4%     |  |
| CZ           | 7,184,570    | 1.8%      | 61.0%               | 37.1%               | 1.4%             | 0.5%      |  |
| FI           | 5,910,909    | 1.5%      | 33.2%               | 57.0%               | 3.9%             | 5.9%      |  |
| BG           | 5,349,536    | 1.4%      | 6 <mark>8.1%</mark> |                     | 27.6%            | 0.0%      |  |
| EL*          | 4,649,598    | 1.2%      | 76 <mark>.5%</mark> | 12.4%               | 5.5%             | 5.6%      |  |
| DK           | 4,050,838    | 1.0%      | 11.2%               | 48.5%               |                  | 32.1%     |  |
| IE           | 3,810,286    | 1.0%      | 44.9%               | 5.1%                | 46.1%            | 3.8%      |  |
| LV           | 3,531,888    | 0.9%      | <mark>6</mark> 9.3% | 27.5%               | 3.0%             | 0.2%      |  |
| SK           | 3,048,746    | 0.8%      | <u>73.7%</u>        | 22.4%               | 3.7%             | 0.2%      |  |
| LT**         | 2,926,891    | 0.8%      | 79. <mark>6%</mark> | 18.5%               | 1.2%             | 0.6%      |  |
| HR           | 2,373,301    | 0.6%      | 62.0%               | 32.0%               |                  | 0.5%      |  |
| SI**         | 1,449,060    | 0.4%      | 17.2%               | 61.4%               | 18.9%            | 2.6%      |  |
| EE           | 884,285      | 0.2%      | <u>81.</u> 3%       | 7.3%                | 5.2%             | 6.1%      |  |
| CY           | 548,933      | 0.1%      | 65.7%               | 16.7%               | 14.6%            | 3.0%      |  |
| MT           | 363,923      | 0.1%      | 99.7%               | 0.2%                | 0.0%             | 0.0%      |  |
| LU           | 139,934      | 0.0%      | 0.0%                | <mark>63.3%</mark>  | 12.0%            | 24.8%     |  |
|              |              |           |                     |                     |                  |           |  |
| TOTAL        | 389,335,412  | 100%      | 39.7%               | 37.8%               | 15.5%            | 7.1%      |  |