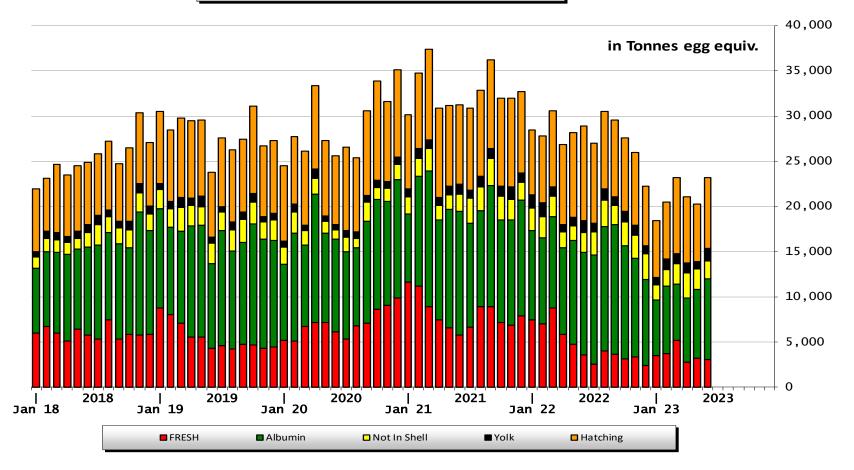

| 3,539     | 0.9%        | +20.7% |
| Turkey             | 3 <i>,</i> 895 | 1.0%       | 3,257           | 0.5%       | 1,904     | 0.5%        | +63.8% |
| Other Destinations | 122,367        | 30.0%      | 113,089         | 18.4%      | 44,050    | 11.3%       | -25.9% |
| Extra-EU           | 408,240        |            | 614,926         |            | 389,416   |             | +48.2% |
| % Change           |                |            |                 | +50.6%     |           |             |        |

Trade Figures (Comext – tonnes egg equiv.) not including Hatching eggs

EU market situation for Eggs 10 October 2023





# **EU Egg Exports**



Total EU Export of Eggs not incl. hatching eggs (T. eggs equiv.)







EU Exports of selected EGGS products (including Hatching eggs)







# EU Egg Trade Balance Volume (not including Hatching eggs)







# EU Egg Trade Balance Value (not including Hatching eggs)







## **EU Exports of hatching eggs**

Trade figures (Comext - tonnes egg equivalent)

|                          | 2020    |     | 2021    |     | 2022                 |     | Jan-Jun23 |     | Compared |          |
|--------------------------|---------|-----|---------|-----|----------------------|-----|-----------|-----|----------|----------|
|                          | Tonnes  | %   | Tonnes  | %   | Tonnes               | %   | Tonnes    | %   | to J     | an-Jun22 |
| Russia                   | 42,376  | 39% | 32,036  | 28% | 21,361               | 20% | 7,311     | 17% |          | - 38.8%  |
| Saudi Arabia             | 15,847  | 15% | 22,592  | 19