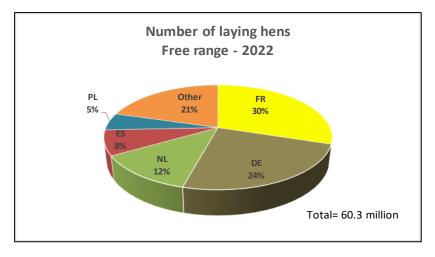

## **FARMING METHOD**

\* EL with 2020 data, HU, IT, LT, SI with 2021 data

## **FARMING METHOD**

\*\* 2020 data

## **FARMING METHOD**

# **LAYING HENS**

Number of laying hens by farming method (maximum capacity) according to notifications under Commission Implementing Regulation (EU) 2017/1185, Art. 12(b) - Annex III.9

|              | 2022         |           | % by                | farming method      | in respective co | untry     |  |
|--------------|--------------|-----------|---------------------|---------------------|------------------|-----------|--|
| Member State | Total laying | % MS / EU | % enriched          | % barn              | % free range     | % organia |  |
| (MS)         | hens in MS   | % WS/EU   | % enriched          | % barn              | % free range     | % organic |  |
| DE           | 58,958,545   | 15.1%     | 4.8%                | 56.5%               | 24.7%            | 14.1%     |  |
| FR           | 57,498,628   | 14.8%     | 28.1%               | 26.3%               | 31.5%            | 14.2%     |  |
| PL           | 51,462,612   | 13.2%     | 7 <mark>1.8%</mark> | 21.3%               | 6.2%             | 0.7%      |  |
| ES           | 47,317,356   | 12.2%     | 6 <mark>8.6%</mark> | 20.0%               | 9.9%             | 1.5%      |  |
| IT**         | 40,519,407   | 10.4%     | 35.6%               | 54.5%               | 4.9%             | 4.9%      |  |
| NL           | 33,355,915   | 8.6%      | 10.1%               | <b>59.1%</b>        | 22.3%            | 8.4%      |  |
| BE           | 10,905,879   | 2.8%      | 37.0%               | 42.3%               | 14.2%            | 6.5%      |  |
| PT           | 10,571,647   | 2.7%      | 72.2%               | 21.3%               | 5.5%             | 1.1%      |  |
| RO           | 9,161,938    | 2.4%      | 55.4%               | 39.2%               | 3.0%             | 2.4%      |  |
| SE           | 8,323,583    | 2.1%      | 2.7%                | 78 <mark>.2%</mark> | 7.4%             | 11.7%     |  |
| HU**         | 7,548,745    | 1.9%      | 71.2%               | 27.2%               | 1.3%             | 0.3%      |  |
| AT           | 7,488,459    | 1.9%      | 0.0%                | 56.8%               |                  | 13.4%     |  |
| CZ           | 7,184,570    | 1.8%      | 61.0%               | 37.1%               | 1.4%             | 0.5%      |  |
| FI           | 5,910,909    | 1.5%      | 33.2%               | 57.0%               | 3.9%             | 5.9%      |  |
| BG           | 5,349,536    | 1.4%      | 6 <mark>8.1%</mark> |                     | 27.6%            | 0.0%      |  |
| EL*          | 4,649,598    | 1.2%      | 76 <mark>.5%</mark> | 12.4%               | 5.5%             | 5.6%      |  |
| DK           | 4,050,838    | 1.0%      | 11.2%               | 48.5%               |                  | 32.1%     |  |
| IE           | 3,810,286    | 1.0%      | 44.9%               | 5.1%                | 46.1%            | 3.8%      |  |
| LV           | 3,531,888    | 0.9%      | <mark>6</mark> 9.3% | 27.5%               | 3.0%             | 0.2%      |  |
| SK           | 3,048,746    | 0.8%      | <u>73.7%</u>        | 22.4%               | 3.7%             | 0.2%      |  |
| LT**         | 2,926,891    | 0.8%      | 79. <mark>6%</mark> | 18.5%               | 1.2%             | 0.6%      |  |
| HR           | 2,373,301    | 0.6%      | 62.0%               | 32.0%               |                  | 0.5%      |  |
| SI**         | 1,449,060    | 0.4%      | 17.2%               | 61.4%               | 18.9%            | 2.6%      |  |
| EE           | 884,285      | 0.2%      | <u>81.</u> 3%       | 7.3%                | 5.2%             | 6.1%      |  |
| CY           | 548,933      | 0.1%      | 65.7%               | 16.7%               | 14.6%            | 3.0%      |  |
| MT           | 363,923      | 0.1%      | 99.7%               | 0.2%                | 0.0%             | 0.0%      |  |
| LU           | 139,934      | 0.0%      | 0.0%                | <mark>63.3%</mark>  | 12.0%            | 24.8%     |  |
|              |              |           |                     |                     |                  |           |  |
| TOTAL        | 389,335,412  | 100%      | 39.7%               | 37.8%               | 15.5%            | 7.1%      |  |