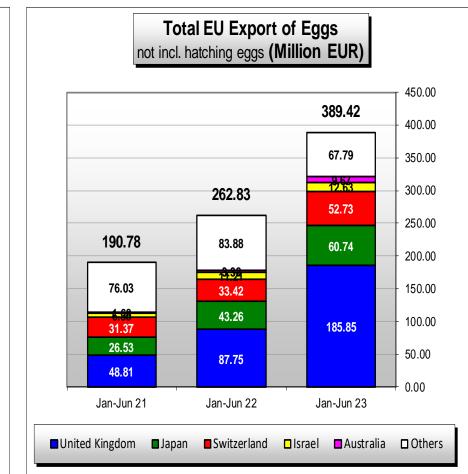

| 0.9%       | 3,815     | 1.0%        | +69.5% |
| Philippines        | 4,032          | 1.0%       | 11,981          | 1.9%       | 3,539     | 0.9%        | +20.7% |
| Turkey             | 3 <i>,</i> 895 | 1.0%       | 3,257           | 0.5%       | 1,904     | 0.5%        | +63.8% |
| Other Destinations | 122,367        | 30.0%      | 113,089         | 18.4%      | 44,050    | 11.3%       | -25.9% |
| Extra-EU           | 408,240        |            | 614,926         |            | 389,416   |             | +48.2% |
| % Change           |                |            |                 | +50.6%     |           |             |        |

Trade Figures (Comext – tonnes egg equiv.) not including Hatching eggs

EU market situation for Eggs 10 October 2023





# **EU Egg Exports**



Total EU Export of Eggs not incl. hatching eggs (T. eggs equiv.)







EU Exports of selected EGGS products (including Hatching eggs)







# EU Egg Trade Balance Volume (not including Hatching eggs)







# EU Egg Trade Balance Value (not including Hatching eggs)







## **EU Exports of hatching eggs**

Trade figures (Comext - tonnes egg equivalent)

|                          | 2020    |     | 2021    |     | 2022                 |     | Jan-Jun23 |     | Compared |          |
|--------------------------|---------|-----|---------|-----|----------------------|-----|-----------|-----|----------|----------|
|                          | Tonnes  | %   | Tonnes  | %   | Tonnes               | %   | Tonnes    | %   | to J     | an-Jun22 |
| Russia                   | 42,376  | 39% | 32,0