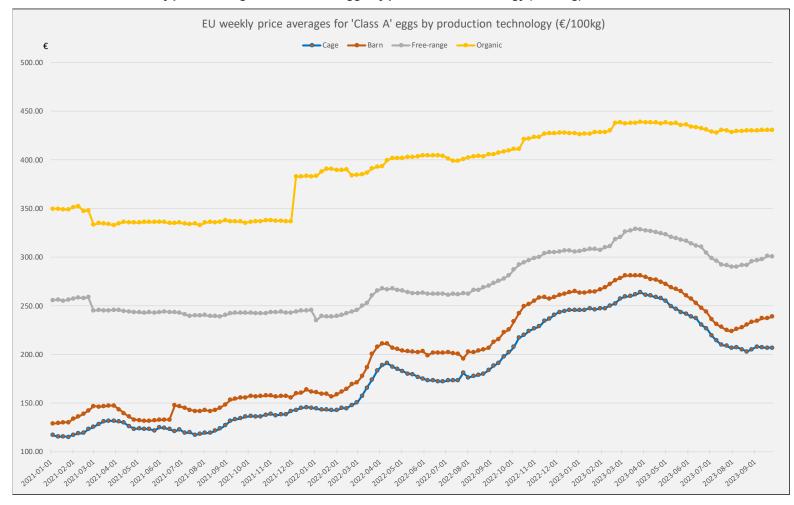

| 0.0%             | 0.0%      |  |
| LU           | 139,934      | 0.0%      | 0.0%                | <mark>63.3%</mark>  | 12.0%            | 24.8%     |  |
|              |              |           |                     |                     |                  |           |  |
| TOTAL        | 389,335,412  | 100%      | 39.7%               | 37.8%               | 15.5%            | 7.1%      |  |

\* 2020 data

\*\* 2021 data





# Evolution of the weekly EU\* average price for Class A eggs in packing stations

Latest price ==> 213 EUR/100 kg



Source: MS notifications (Commission Implementing Regulation (EU) 2017/1185)

\* EU without UK



### Weekly prices of 'Class A' eggs by production type

Week - 39 EU weekly price averages for 'Class A' eggs by production technology (€/100kg)



| Week - 39 | Cage   | Barn   | Free-range | Organic |  |
|-----------|--------|--------|------------|---------|--|
| EU        | 206.71 | 238.78 | 300.85     | 430.55  |  |

EU market situation for Eggs 10 October 2023



## Weekly prices of 'Class A' eggs - Cage

#### Week - 39 EU weekly price averages for 'Class A' eggs - Cage (€/100kg)

| Cage                                                                                                             | Country | €/100kg | Change 1 week | Change 4 weeks | Change 1 year |
|------------------------------------------------------------------------------------------------------------------|---------|---------|---------------|----------------|---------------|
|