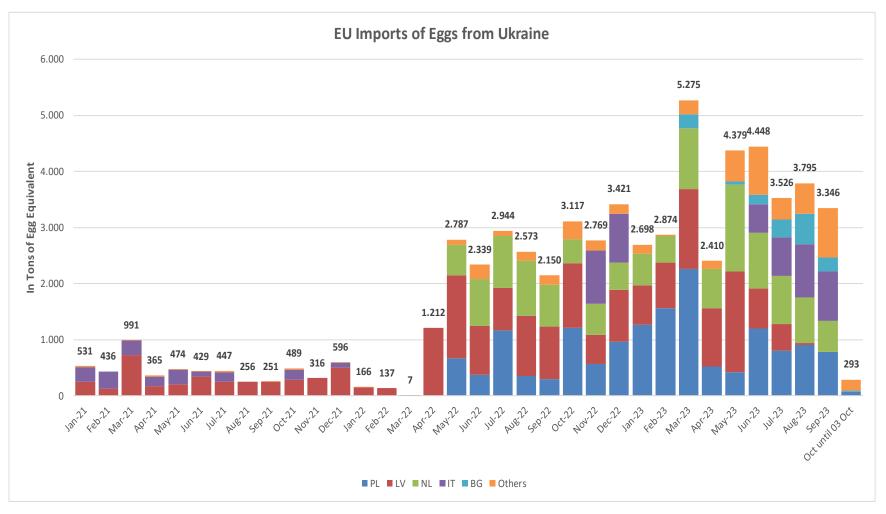

732       | 1.8%       | 1,722     | 2.2%       | 492             | 0.6%       | -40.5%      |
| Other Destinations | 8,484     | 21.4%      | 5,340     | 7.0%       | 2,902           | 3.5%       | +78.5%      |
| Extra-EU           | 39,658    |            | 76,640    |            | 82,846          |            | +229.8%     |
| % Change           |           |            |           | +93.3%     |                 |            |             |

Trade Figures (Comext – tonnes egg equiv.) not including Hatching eggs

EU market situation for Eggs 10 October 2023





# **EU Egg Imports**

Total EU Import of Eggs - not incl. Hatching eggs (Tonnes eggs equiv)









## EU Imports of selected EGGS products (including Hatching eggs)



EU market situation for Eggs 10 October 2023



## TRADE



Source: Trade Figures TAXUD Surveillance database (fresh eggs, not in shell, yolk and albumin) *Please note that data is not completely stabilized for most recent periods* 





# **EU-27 Exports of Eggs:**

### (including UK)

#### In Tons of Egg Equivalent

|                    | 20             | 21         | 20      | 22         | Jan to J       | Compared to<br>Jan to Jun |        |
|--------------------|----------------|------------|---------|------------|----------------|---------------------------|--------|
|                    | Tons           | % Extra EU | Tons    | % Extra EU | Tons           | % Extra EU                | 2022   |
| United Kingdom     | 85,519         | 23.3%      | 110,572 | 32.2%      | 69,194         | 45.1%                     | +31.1% |
| Japan