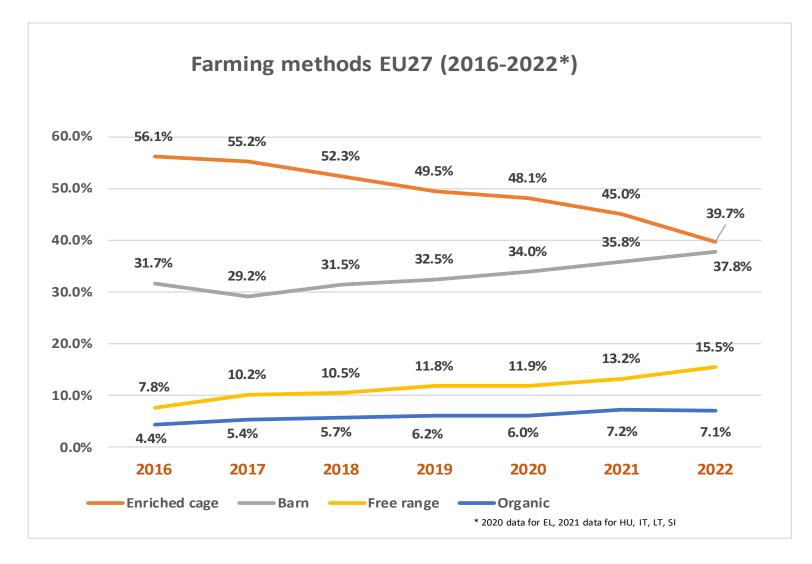

## **FARMING METHOD**

\* EL with 2020 data, HU, IT, LT, SI with 2021 data

## **FARMING METHOD**

\*\* 2020 data

## **FARMING METHOD**

# **LAYING HENS**

Number of laying hens by farming method (maximum capacity) according to notifications under Commission Implementing Regulation (EU) 2017/1185, Art. 12(b) - Annex III.9

|              | 2022         |           | % by                | farming method      | in respective co | untry     |  |
|--------------|--------------|-----------|---------------------|---------------------|------------------|-----------|--|
| Member State | Total laying | % MS / EU | % enriched          | % barn              | % free range     | % organia |  |
| (MS)         | hens in MS   | % WS/EU   | % enriched          | % barn              | % free range     | % organic |  |
| DE           | 58,958,545   | 15.1%     | 4.8%                | 56.5%               | 24.7%            | 14.1%     |  |
| FR           | 57,498,628   | 14.8%     | 28.1%               | 26.3%               | 31.5%            | 14.2%     |  |
| PL           | 51,462,612   | 13.2%     | 7 <mark>1.8%</mark> | 21.3%               | 6.2%             | 0.7%      |  |
| ES           | 47,317,356   | 12.2%     | 6 <mark>8.6%</mark> | 20.0%               | 9.9%             | 1.5%      |  |
| IT**         | 40,519,407   | 10.4%     | 35.6%               | 54.5%               | 4.9%             | 4.9%      |  |
| NL           | 33,355,915   | 8.6%      | 10.1%               | <b>59.1%</b>        | 22.3%            | 8.4%      |  |
| BE           | 10,905,879   | 2.8%      | 37.0%               | 42.3%               | 14.2%            | 6.5%      |  |
| PT           | 10,571,647   | 2.7%      | 72.2%               | 21.3%               | 5.5%             | 1.1%      |  |
| RO           | 9,161,938    | 2.4%      | 55.4%               | 39.2%               | 3.0%             | 2.4%      |  |
| SE           | 8,323,583    | 2.1%      | 2.7%                | 78 <mark>.2%</mark> | 7.4%             | 11.7%     |  |
| HU**         | 7,548,745    | 1.9%      | 71.2%               | 27.2%               | 1.3%             | 0.3%      |  |
| AT           | 7,488,459    | 1.9%      | 0.0%                | 56.8%               |                  | 13.4%     |  |
| CZ           | 7,184,570    | 1.8%      | 61.0%               | 37.1%               | 1.4%             | 0.5%      |  |
| FI           | 5,910,909    | 1.5%      | 33.2%               | 57.0%               | 3.9%             | 5.9%      |  |
| BG           | 5,349,536    | 1.4%      | 6 <mark>8.1%</mark> |                     | 27.6%            | 0.0%      |  |
| EL*          | 4,649,598    | 1.2%      | 76 <mark>.5%</mark> | 12.4%               | 5.5%             | 5.6%      |  |
| DK           | 4,050,838    | 1.0%      | 11.2%               | 48.5%               |                  | 32.1%     |  |
| IE           | 3,810,286    | 1.0%      | 44.9%               | 5.1%                | 46.1%            | 3.8%      |  |
| LV           | 3,531,888    | 0.9%      | <mark>6</mark> 9.3% | 27.5%               | 3.0%             | 0.2%      |  |
| SK           | 3,048,746    | 0.8%      | <u>73.7%</u>        | 22.4%               | 3.7%             | 0.2%      |  |
| LT**         | 2,926,891    | 0.8%      | 79. <mark>6%</mark> | 18.5%               | 1.2%             | 0.6%      |  |
| HR           | 2,373,301    | 0.6%      | 62.0%               | 32.0%               |                  | 0.5%      |  |
| SI**         | 1,449,060    | 0.4%      | 17.2%               | 61.4%               | 18.9%            | 2.6%      |  |
| EE           | 884,285      | 0.2%      | <u>81.</u> 3%       | 7.3%                | 5.2%             | 6.1%      |  |
| CY           | 548,933      | 0.1%      | 65.7%               | 16.7%               | 14.6%            | 3.0%      |  |
| MT           | 363,923      | 0.1%      | 99.7%               | 0.2%                | 0.0%             | 0.0%      |  |
| LU           | 139,934      | 0.0%      | 0.0%                | <mark>63.3%</mark>  | 12.0%            | 24.8%     |  |
|              |              |           |                     |                     |                  |           |  |
| TOTAL        | 389,335,412  | 100%      | 39.7%               | 37.8%               | 15.5%            | 7.1%      |  |