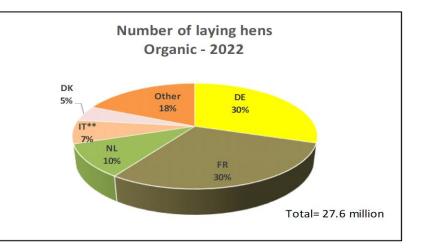

## **FARMING METHOD**

\* EL with 2020 data, HU, IT, LT, SI with 2021 data

## **FARMING METHOD**

\*\* 2020 data

## **FARMING METHOD**

# **LAYING HENS**

Number of laying hens by farming method (maximum capacity) according to notifications under Commission Implementing Regulation (EU) 2017/1185, Art. 12(b) - Annex III.9

|              | 2022         |           | % by                | farming method      | in respective co | untry     |  |
|--------------|--------------|-----------|---------------------|---------------------|------------------|-----------|--|
| Member State | Total laying | % MS / EU | % enriched          | % barn              | % free range     | % organia |  |
| (MS)         | hens in MS   | % WS/EU   | % enriched          | % barn              | % free range     | % organic |  |
| DE           | 58,958,545   | 15.1%     | 4.8%                | 56.5%               | 24.7%            | 14.1%     |  |
| FR           | 57,498,628   | 14.8%     | 28.1%               | 26.3%               | 31.5%            | 14.2%     |  |
| PL           | 51,462,612   | 13.2%     | 7 <mark>1.8%</mark> | 21.3%               | 6.2%             | 0.7%      |  |
| ES           | 47,317,356   | 12.2%     | 6 <mark>8.6%</mark> | 20.0%               | 9.9%             | 1.5%      |  |
| IT**         | 40,519,407   | 10.4%     | 35.6%               | 54.5%               | 4.9%             | 4.9%      |  |
| NL           | 33,355,915   | 8.6%      | 10.1%               | <b>59.1%</b>        | 22.3%            | 8.4%      |  |
| BE           | 10,905,879   | 2.8%      | 37.0%               | 42.3%               | 14.2%            | 6.5%      |  |
| PT           | 10,571,647   | 2.7%      | 72.2%               | 21.3%               | 5.5%             | 1.1%      |  |
| RO           | 9,161,938    | 2.4%      | 55.4%               | 39.2%               | 3.0%             | 2.4%      |  |
| SE           | 8,323,583    | 2.1%      | 2.7%                | 78 <mark>.2%</mark> | 7.4%             | 11.7%     |  |
| HU**         | 7,548,745    | 1.9%      | 71.2%               | 27.2%               | 1.3%             | 0.3%      |  |
| AT           | 7,488,459    | 1.9%      | 0.0%                | 56.8%               |                  | 13.4%     |  |
| CZ           | 7,184,570    | 1.8%      | 61.0%               | 37.1%               | 1.4%             | 0.5%      |  |
| FI           | 5,910,909    | 1.5%      | 33.2%               | 57.0%               | 3.9%             | 5.9%      |  |
| BG           | 5,349,536    | 1.4%      | 6 <mark>8.1%</mark> |                     | 27.6%            | 0.0%      |  |
| EL*          | 4,649,598    | 1.2%      | 76 <mark>.5%</mark> | 12.4%               | 5.5%             | 5.6%      |  |
| DK           | 4,050,838    | 1.0%      | 11.2%               | 48.5%               |                  | 32.1%     |  |
| IE           | 3,810,286    | 1.0%      | 44.9%               | 5.1%                | 46.1%            | 3.8%      |  |
| LV           | 3,531,888    | 0.9%      | <mark>6</mark> 9.3% | 27.5%               | 3.0%             | 0.2%      |  |
| SK           | 3,048,746    | 0.8%      | <u>73.7%</u>        | 22.4%               | 3.7%             | 0.2%      |  |
| LT**         | 2,926,891    | 0.8%      | 79. <mark>6%</mark> | 18.5%               | 1.2%             | 0.6%      |  |
| HR           | 2,373,301    | 0.6%      | 62.0%               | 32.0%               |                  | 0.5%      |  |
| SI**         | 1,449,060    | 0.4%      | 17.2%               | 61.4%               | 18.9%            | 2.6%      |  |
| EE           | 884,285      | 0.2%      | <u>81.</u> 3%       | 7.3%                | 5.2%             | 6.1%      |  |
| CY           | 548,933      | 0.1%      | 65.7%               | 16.7%               | 14.6%            | 3.0%      |  |
| MT           | 363,923      | 0.1%      | 99.7%               | 0.2%                | 0.0%             | 0.0%      |  |
| LU           | 139,934      | 0.0%      | 0.0%                | <mark>63.3%</mark>  | 12.0%            | 24.8%     |  |
|              |              |           |                     |                     |                  |           |  |
| TOTAL        | 389,335,412  | 100%      | 39.7%               | 37.8%               | 15.5%            | 7.1%      |  |