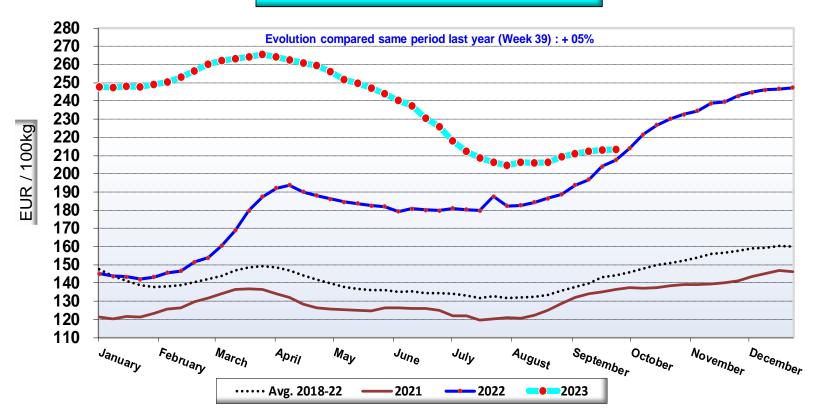

### Weekly prices of 'Class A' eggs by production type

Week - 39 EU weekly price averages for 'Class A' eggs by production technology (€/100kg)

| Week - 39 | Cage   | Barn   | Free-range | Organic |  |
|-----------|--------|--------|------------|---------|--|
| EU        | 206.71 | 238.78 | 300.85     | 430.55  |  |