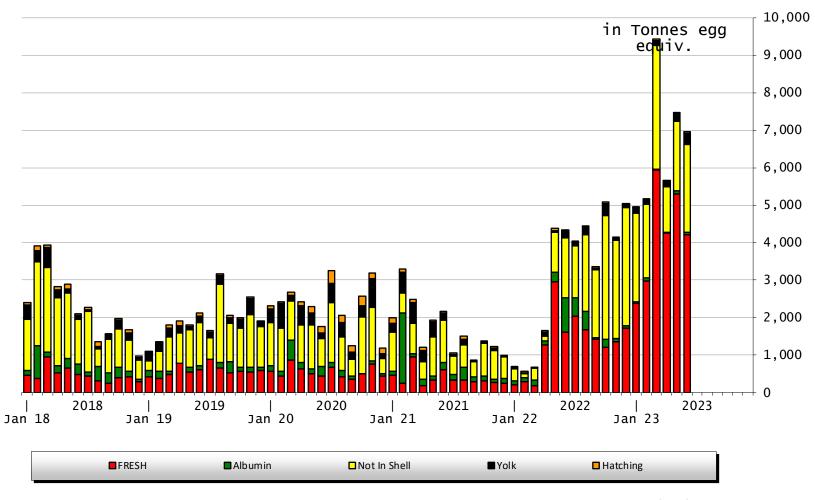

| 0.3%       | -39.3%      |
| Switzerland        | 732       | 1.8%       | 1,722     | 2.2%       | 492             | 0.6%       | -40.5%      |
| Other Destinations | 8,484     | 21.4%      | 5,340     | 7.0%       | 2,902           | 3.5%       | +78.5%      |
| Extra-EU           | 39,658    |            | 76,640    |            | 82,846          |            | +229.8%     |
| % Change           |           |            |           | +93.3%     |                 |            |             |

Trade Figures (Comext – tonnes egg equiv.) not including Hatching eggs

EU market situation for Eggs 10 October 2023





# **EU Egg Imports**

Total EU Import of Eggs - not incl. Hatching eggs (Tonnes eggs equiv)









## EU Imports of selected EGGS products (including Hatching eggs)



EU market situation for Eggs 10 October 2023



## TRADE



Source: Trade Figures TAXUD Surveillance database (fresh eggs, not in shell, yolk and albumin) *Please note that data is not completely stabilized for most recent periods* 





# **EU-27 Exports of Eggs:**

### (including UK)

#### In Tons of Egg Equivalent

|                    | 20             | 21         | 20      | 22         | Jan to J       | Compared to<br>Jan to Jun |        |
|--------------------|----------------|------------|---------|------------|----------------|---------------------------|--------|
|                    | Tons           | % Extra EU | Tons    | % Extra EU | Tons           | % Extra EU                | 2022   |
| United Kingdom     | 85,519         | 23.3%      | 110,572 | 32.2%      | 69,194