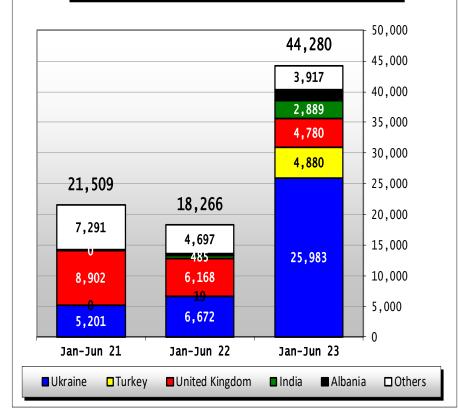

ay             | 854       | 2.2%       | 867       | 1.1%       | 282             | 0.3%       | -39.3%      |
| Switzerland        | 732       | 1.8%       | 1,722     | 2.2%       | 492             | 0.6%       | -40.5%      |
| Other Destinations | 8,484     | 21.4%      | 5,340     | 7.0%       | 2,902           | 3.5%       | +78.5%      |
| Extra-EU           | 39,658    |            | 76,640    |            | 82,846          |            | +229.8%     |
| % Change           |           |            |           | +93.3%     |                 |            |             |

Trade Figures (Comext – tonnes egg equiv.) not including Hatching eggs

EU market situation for Eggs 10 October 2023





# **EU Egg Imports**

Total EU Import of Eggs - not incl. Hatching eggs (Tonnes eggs equiv)









## EU Imports of selected EGGS products (including Hatching eggs)



EU market situation for Eggs 10 October 2023



## TRADE



Source: Trade Figures TAXUD Surveillance database (fresh eggs, not in shell, yolk and albumin) *Please note that data is not completely stabilized for most recent periods* 





# **EU-27 Exports of Eggs:**

### (including UK)

#### In Tons of Egg Equivalent

|                    | 20             | 21         | 20      | 22         | Jan to J       | Compared to<br>Jan to Jun |        |
|--------------------|----------------|------------|---------|------------|----------------|---------------------------|--------|
|                    | Tons           | % Extra EU | Tons    | % Extra EU | Tons           | % Extra EU                | 2022   |
| United King