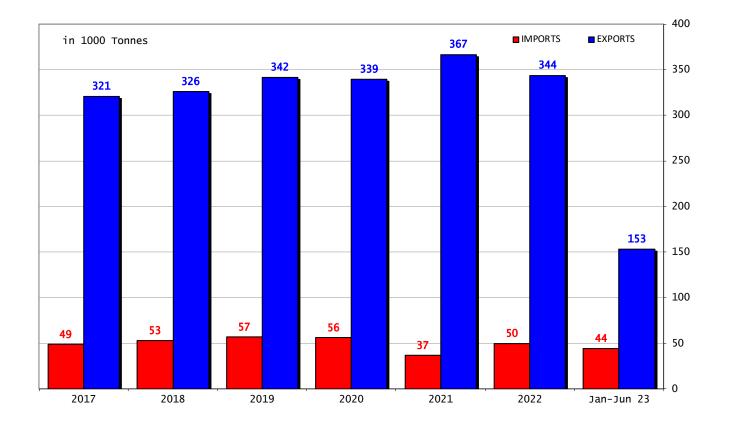

i>,</i> 895 | 1.0%       | 3,257           | 0.5%       | 1,904     | 0.5%        | +63.8% |
| Other Destinations | 122,367        | 30.0%      | 113,089         | 18.4%      | 44,050    | 11.3%       | -25.9% |
| Extra-EU           | 408,240        |            | 614,926         |            | 389,416   |             | +48.2% |
| % Change           |                |            |                 | +50.6%     |           |             |        |

Trade Figures (Comext – tonnes egg equiv.) not including Hatching eggs

EU market situation for Eggs 10 October 2023





# **EU Egg Exports**



Total EU Export of Eggs not incl. hatching eggs (T. eggs equiv.)







EU Exports of selected EGGS products (including Hatching eggs)







# EU Egg Trade Balance Volume (not including Hatching eggs)







# EU Egg Trade Balance Value (not including Hatching eggs)







## **EU Exports of hatching eggs**

Trade figures (Comext - tonnes egg equivalent)

|                          | 2020    |     | 2021    |     | 2022                 |     | Jan-Jun23 |     | Compared |          |
|--------------------------|---------|-----|---------|-----|----------------------|-----|-----------|-----|----------|----------|
|                          | Tonnes  | %   | Tonnes  | %   | Tonnes               | %   | Tonnes    | %   | to J     | an-Jun22 |
| Russia                   | 42,376  | 39% | 32,036  | 28% | 21,361               | 20% | 7,311     | 17% |          | - 38.8%  |
| Saudi Arabia             | 15,847  | 15% | 22,592  | 19% | 15,264               | 14% | 4,040     | 10% |          | - 42.